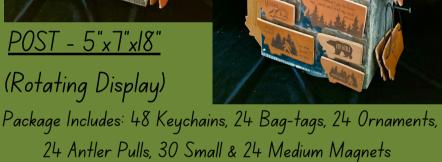

Retail Value \$720

<u>BARNWOOD EASEL - II"x17"</u> Package Includes<sup>:</sup> 42 Keychains, 16 Bag-Tags 16 Ornaments & 8 Antler Pulls

<u>TREE - 5"x7"x14"</u> Total height 26" (Rotating Display) Package Includes: 48 Keychains, 24 Bag-tags, 24 Ornaments, 24 Antler Pulls, 30 Small & 24 Medium Magnets

\$799 Retail Value \$1536

\$799

Retail Value \$1536

Because of the natural and up-cycled materials we use, there will be some size and color variations in all of our diplays.