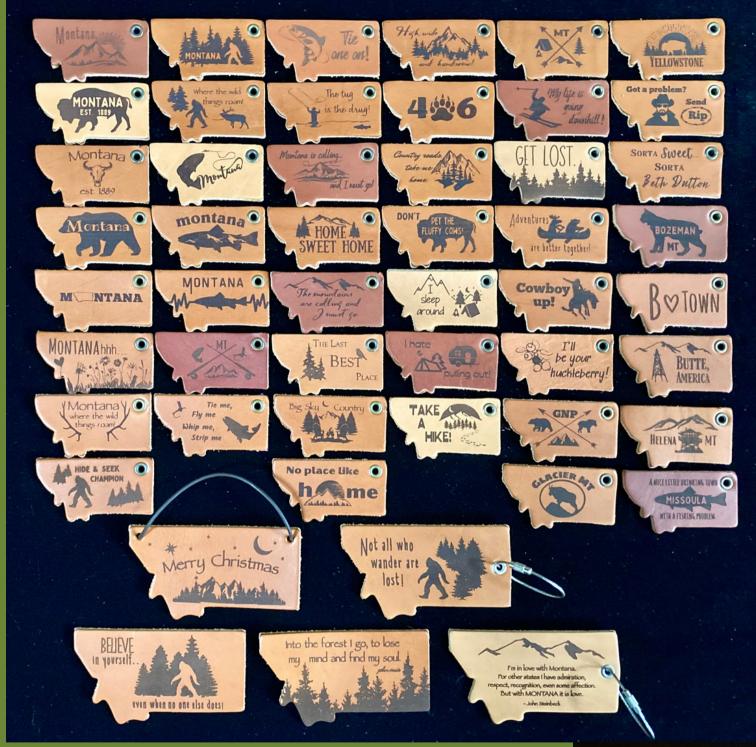

### New Designs and Displays for 2022

We've gotten great feedback and have created some new displays and many new designs that reflect the best parts of Montana.

WE HAVE A LIMITED NUMBER OF DISPLAYS, SO PLEASE ORDER EARLY!

We now have more than fifty designs to choose from and can modify some of them for your specific needs. This also allows for shops in the same area to carry our products, just different styles and designs. See the line sheet for all of our designs and wholesale packages.

## LBCC 2022 Designs

Some of these designs can be customized - just ask! And don't forget that these look great with your logo as well!