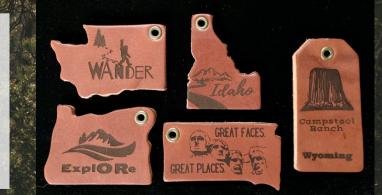

Washington - Oregon - Idaho - South Dakota We have branched out of Montana this year to include some of our favorite surrounding states, as well as options that aren't state specific. Many of the designs you see in the line sheet can be modified for other states, but we're also happy to do custom designs and logos just let us know what you'd like to see! Other state and animal shapes are also available upon request.