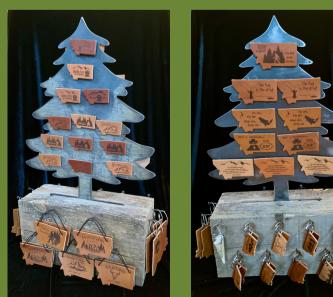

## LBCC 2022 Wholesale Displays / Packages

These packages allow for a smaller minimum quantity per design AND a reduced price on the displays. (To order a package, please see the last page of the line sheet.)

Retail Value \$720

<u>BARNWOOD EASEL - II"x17"</u> Package Includes<sup>:</sup> 42 Keychains, 16 Bag-Tags 16 Ornaments & 8 Antler Pulls

<u>TREE - 5"x7"x14"</u> Total height 26" (Rotating Display) Package Includes: 48 Keychains, 24 Bag-tags, 24 Ornaments, 24 Antler Pulls, 30 Small & 24 Medium Magnets

\$799 Retail Value \$1536

\$799

Retail Value \$1536

Because of the natural and up-cycled materials we use, there will be some size and color variations in all of our diplays.