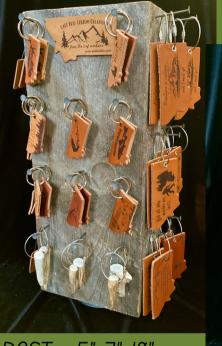

Retail Value \$720

<u>BARNWOOD EASEL - II"x17"</u> Package Includes<sup>:</sup> 42 Keychains, 16 Bag-Tags 16 Ornaments & 8 Antler Pulls

<u>TREE - 5"x7"x14"</u> Total height 26" (Rotating Display) Package Includes: 48 Keychains, 24 Bag-tags, 24 Ornaments, 24 Antler Pulls, 30 Small & 24 Medium Magnets

\$799 Retail Value \$1536

\$799

Retail Value \$1536

Because of the natural and up-cycled materials we use, there will be some size and color variations in all of our diplays.